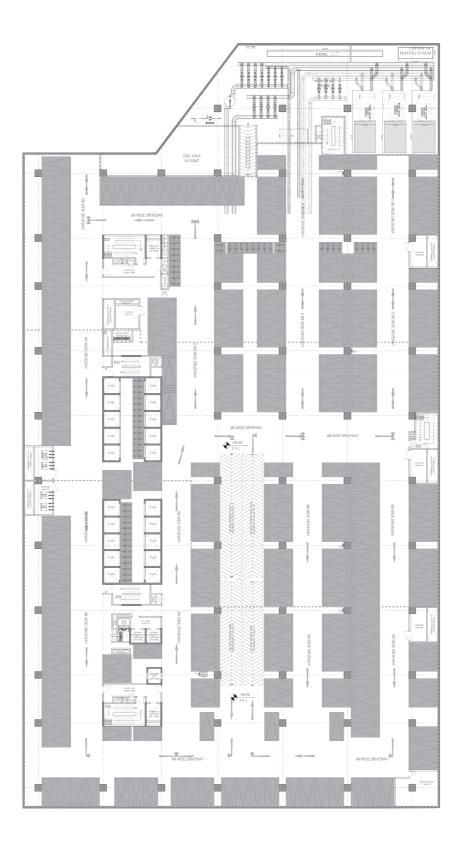

# TYPICAL FLOOR PLANS

| <u></u>         |                                                | 1 1                             | <u>.</u>                                                                          |      | - | <u></u> | - | - | <br><u> </u> | -    | - |      |
|-----------------|------------------------------------------------|---------------------------------|-----------------------------------------------------------------------------------|------|---|---------|---|---|--------------|------|---|------|
|                 |                                                |                                 |                                                                                   | 0    |   |         |   |   |              |      |   |      |
|                 |                                                |                                 | i T                                                                               |      |   |         |   |   |              | 1    | 0 |      |
|                 |                                                |                                 |                                                                                   |      |   |         |   |   |              |      |   |      |
|                 |                                                |                                 |                                                                                   | Ē    | 0 | 0       |   |   |              |      |   |      |
|                 |                                                |                                 |                                                                                   |      |   |         |   |   |              |      |   |      |
|                 |                                                |                                 | -                                                                                 |      |   |         |   |   |              |      |   |      |
|                 |                                                |                                 |                                                                                   |      |   |         |   |   |              |      |   |      |
|                 |                                                |                                 |                                                                                   |      |   |         |   |   |              |      |   |      |
|                 |                                                |                                 |                                                                                   |      |   |         |   |   |              |      |   |      |
|                 |                                                |                                 |                                                                                   |      |   |         |   |   |              |      |   |      |
|                 |                                                |                                 |                                                                                   |      |   |         |   |   |              |      |   |      |
|                 |                                                |                                 |                                                                                   |      |   |         |   |   |              |      |   |      |
|                 |                                                |                                 |                                                                                   |      |   |         |   |   |              | - 49 |   |      |
|                 |                                                |                                 |                                                                                   |      |   |         |   |   |              |      |   |      |
| ES              | PA                                             | CE-0                            | 1                                                                                 |      |   |         |   |   |              |      |   |      |
|                 |                                                |                                 |                                                                                   |      |   |         |   |   |              |      |   |      |
|                 |                                                |                                 |                                                                                   |      |   |         |   |   |              |      |   |      |
| $\mathbb{Z}$    | 7                                              |                                 | $\frac{1}{2}$                                                                     | .0.  |   |         |   |   |              |      | Ê |      |
| 1               | 1                                              | <u> </u>                        | _                                                                                 |      |   |         |   |   |              |      |   |      |
| Ĺ               | 1                                              |                                 |                                                                                   |      |   |         |   |   |              |      |   |      |
| GRIDS           |                                                | 7//                             |                                                                                   | KI – |   |         |   |   |              |      |   |      |
| B               | RAL                                            | ğ/                              |                                                                                   |      |   |         |   |   |              |      |   |      |
| /ER/ROOM        | P                                              |                                 |                                                                                   |      |   |         |   |   |              |      |   |      |
| Å.              | NOC O                                          | Ē/                              | $\Delta \!\!\!\!\!\!\!\!\!\!\!\!\!\!\!\!\!\!\!\!\!\!\!\!\!\!\!\!\!\!\!\!\!\!\!\!$ | 12   |   |         |   |   |              |      |   | <br> |
|                 |                                                |                                 |                                                                                   |      |   |         |   |   |              |      |   |      |
| H               | 5                                              | N<br>N<br>N<br>N<br>N<br>N<br>N | $\langle \rangle$                                                                 | Z    |   |         |   |   |              | 7    | 0 |      |
| SERVER          | 5                                              | STRENC                          |                                                                                   |      |   |         |   |   |              |      |   |      |
| SERVER          | FORST                                          | STRENC                          |                                                                                   |      |   |         |   |   |              |      | 0 |      |
| V///SERVER      | 5                                              | STRENC                          |                                                                                   |      |   |         |   |   |              |      |   |      |
| CALC SERVER     | 5                                              | STRENC                          |                                                                                   |      |   |         |   |   |              |      |   |      |
| PLANA SERVER    | 5                                              | L C STRENG                      |                                                                                   |      |   |         |   |   |              |      |   |      |
| - HALANA SERVER | 5                                              | STRENG                          |                                                                                   |      |   |         |   |   |              |      |   |      |
|                 | 5                                              | STRENG                          |                                                                                   |      |   |         |   |   |              |      |   |      |
|                 |                                                | STRENG                          | 2                                                                                 |      |   |         |   |   |              |      |   |      |
|                 | SHORE THE SHORE SHARE                          | CE-0                            | 2                                                                                 |      |   |         |   |   |              |      |   |      |
|                 | SHORE THE SHORE SHARE                          |                                 | 2                                                                                 |      |   |         |   |   |              |      |   |      |
|                 | IS YOU AND | EE-02                           | 2                                                                                 |      |   |         |   |   |              |      |   |      |
|                 | SHORE THE SHORE SHARE                          | EE-02                           | 2                                                                                 |      |   |         |   |   |              |      |   |      |
|                 | SUCH A A A A A A A A A A A A A A A A A A A     |                                 | 2                                                                                 |      |   |         |   |   |              |      |   |      |
|                 | IS YOU AND |                                 | 2                                                                                 |      |   |         |   |   |              |      |   |      |
|                 | SUCH A A A A A A A A A A A A A A A A A A A     |                                 | 2                                                                                 |      |   |         |   |   |              |      |   |      |
|                 | SUCH A A A A A A A A A A A A A A A A A A A     |                                 | 2                                                                                 |      |   |         |   |   |              |      |   |      |
|                 | SUCE A A A A A A A A A A A A A A A A A A A     |                                 | 2                                                                                 |      |   |         |   |   |              |      |   |      |
|                 | SUCE A A A A A A A A A A A A A A A A A A A     |                                 | 2                                                                                 |      |   |         |   |   |              |      |   |      |
|                 |                                                |                                 |                                                                                   |      |   |         |   |   |              |      |   |      |
|                 |                                                |                                 | 2                                                                                 |      |   |         |   |   |              |      |   |      |
|                 |                                                |                                 | 2                                                                                 |      |   |         |   |   |              |      |   |      |
|                 |                                                |                                 |                                                                                   |      |   |         |   |   |              |      |   |      |
|                 |                                                |                                 |                                                                                   |      |   |         |   |   |              |      |   |      |