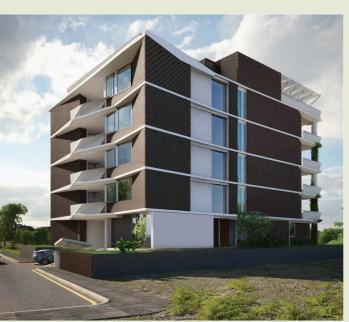

# KOKAPET, HYDERABAD

# GRADE-A COMMERCIAL OFFICE SPACE

# PROPERTY HIGHLIGHTS

- Grade A Office Space
- Spread over 3.5 acre land
- Saleable area of 1.6 million sft
- Scenic view of Kokapet lake
- Well connected to Gachibowli & ORR
- 4 basements + 2 levels of podium parking + G + 29 floors