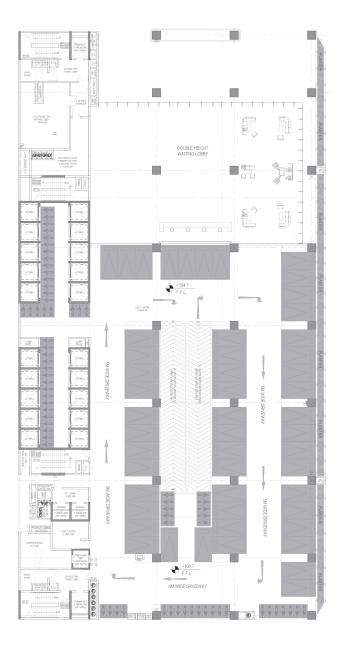

tities are at a 10 min. driving distance.

# **RESIDENTIAL SPACES**

Established residential localities of Gachibowli, Manikonda, Nallagandla, Tellapur, Narsingi and Kokapet are at less than 15 min driving range.





# CONNECTIVITY

The location is well connected from Gachibowli (ISB road) and Outer Ring Road to other parts of the city.

# **GROWTH POCKET**

Kokapet has developed into a self-sustaining area. Along with being an IT destination , the area has a good social and developing physical infrastructure.

# PROPERTY HIGHLIGHTS

- Grade A Office Space
- Spread over 3.5 acre land
- Saleable area of 1.6 million sft
- Scenic view of Kokapet lake
- Well connected to Gachibowli & ORR
- 4 basements + 2 levels of podium parking + G + 29 floors





# THE HA



# FIRST, TOP & TERRACE PLANS





# FIRST FLOOR PLANS

# TOP FLOC

# OR PLANS

# TERRACE FLOOR PLANS





# TYPICAL FLOOR PLANS





| <u></u>         |                                                | 1 1                             | <u>.</u>                                                                          |      | - | <u></u> | - | - | <br><u> </u> | -    | - |      |
|-----------------|------------------------------------------------|---------------------------------|-----------------------------------------------------------------------------------|------|---|---------|---|---|--------------|------|---|------|
|                 |                                                |                                 |                                                                                   | 0    |   |