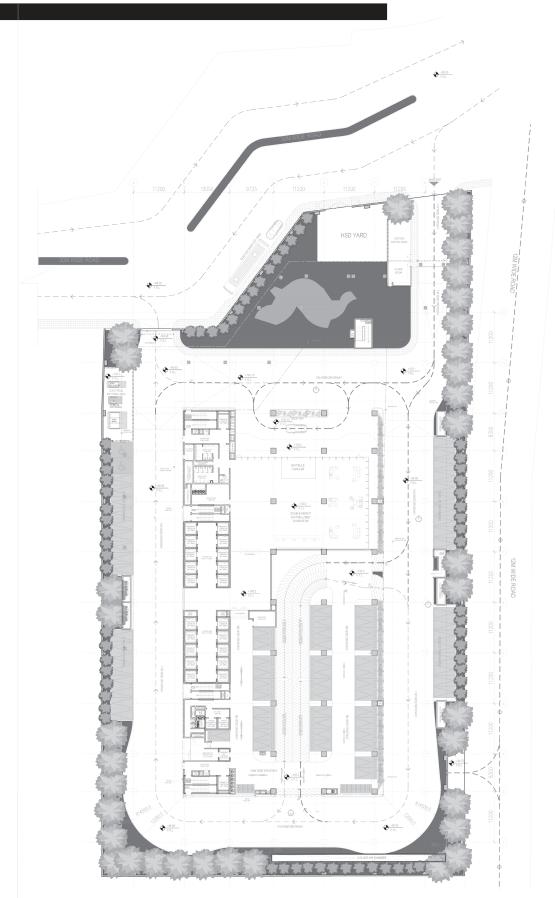

|                                                          |  |
|                               |                                                          |  |
|                               |                                                          |  |
|                               |                                                          |  |
|                               |                                                          |  |
|                               |                                                          |  |
|                               |                                                          |  |
|                               |                                                          |  |

# BASEMENT FLOOR PLANS





# SITE FLOOR PLANS





# SPECIFICATIONS

# Architectural Design:

Efficiently designed spaces by the renowned architects with max usable space. Core location on one side with other three sides allowing natural ventilation.

# **IGBC Green Building:**

Building designed with sustainable strategies with IGBC certification and ECBC norms.

# Flooring, Toilets & Staircase:

Fully done common areas, common toilets, staircases flooring.

### Windows:

All windows are with powder coated aluminum sections. All the hardware fittings are of international brands.

# **Elevation/Façade Treatment:**

Unique façade design with a combination of high performance coated glazing/composite materials/screens and frit patterns.

### Landscape:

Well-designed lush green landscape areas with informal seating areas and walking path