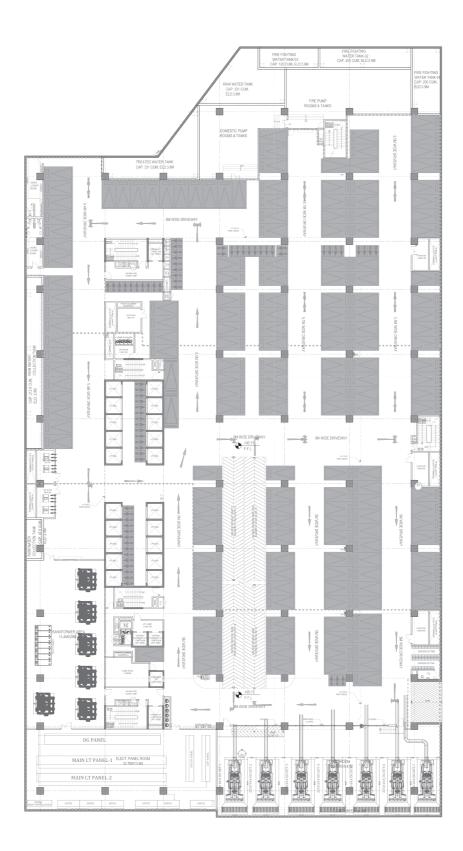

|  |
|                               |                                                          |  |
|                               |                                                          |  |
|                               |                                                          |  |
|                               |                                                          |  |
|                               |                                                          |  |
|                               |                                                          |  |
|                               |                                                          |  |
|                               |                                                          |  |

# BASEMENT FLOOR PLANS





# SITE FLOOR PLANS





# SPECIFICATIONS

# Architectural Design:

Efficiently designed spaces by the renowned architects with max usable space. Core location on one side with other three sides allowing natural ventilation.

# **IGBC Green Building:**

Building designed with sustainable strategies with IGBC certification and ECBC norms.

# Flooring, Toilets & Staircase:

Fully done common areas, common toilets, staircases flooring.

### Windows:

All windows are with powder coated aluminum sections. All the hardware fittings are of international brands.

# **Elevation/Façade Treatment:**

Unique façade design with a combination of high performance coated glazing/composite materials/screens and frit patterns.

### Landscape:

Well-designed lush green landscape areas with informal seatin