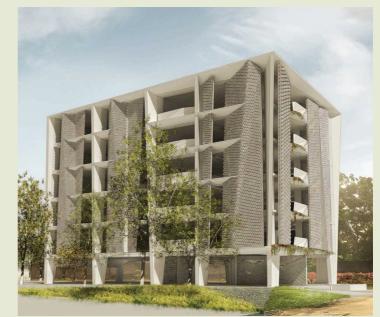

# KOKAPET, HYDERABAD

# GRADE-A COMMERCIAL OFFICE SPACE

# PROPERTY HIGHLIGHTS

- Grade A Office Space
- Spread over 3.5 acre land
- Saleable area of 1.6 million sft
- Scenic view of Kokapet lake
- Well connected to Gachibowli & ORR
- 4 basements + 2 levels of podium parking + G + 29 floors