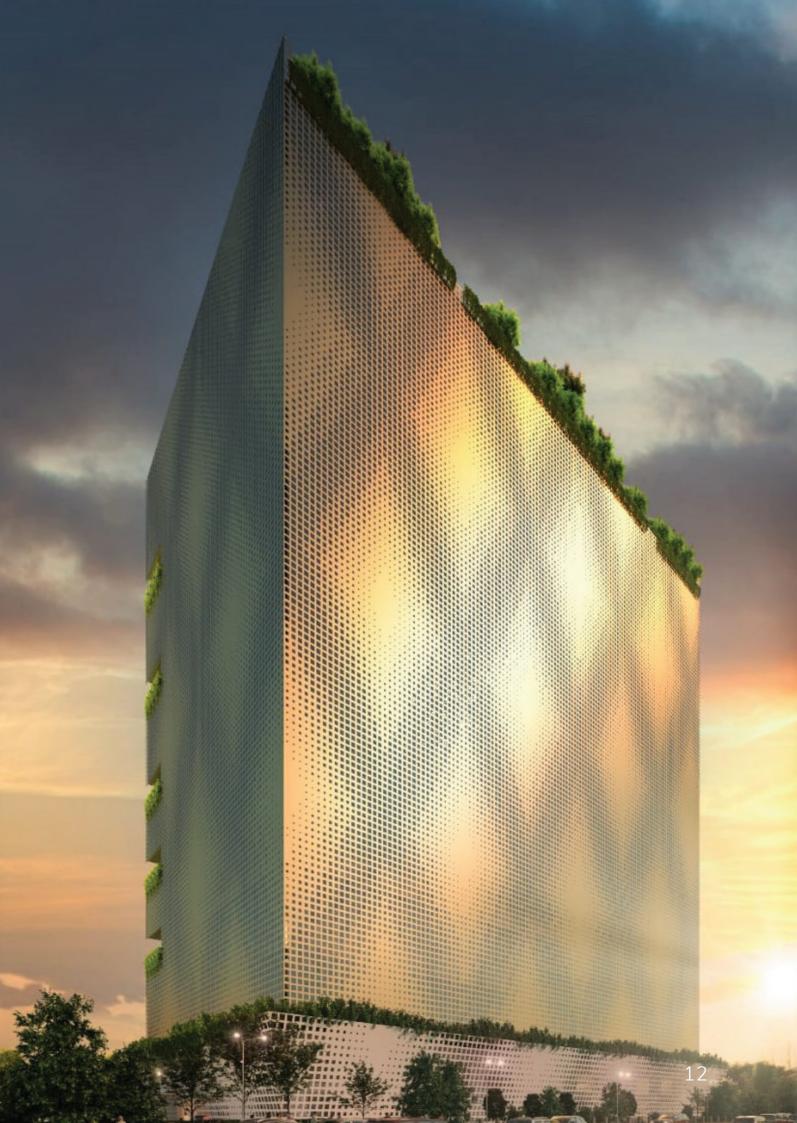

# KOKAPET, HYDERABAD

# GRADE-A COMMERCIAL OFFICE SPACE

# PROPERTY HIGHLIGHTS

- Grade A Office Space
- Spread over 3.5 acre land
- Saleable area of 1.6 million sft
- Scenic view of Kokapet lake
- Well connected to Gachibowli & ORR
- 4 basements + 2 levels of podium parking + G + 29 floors