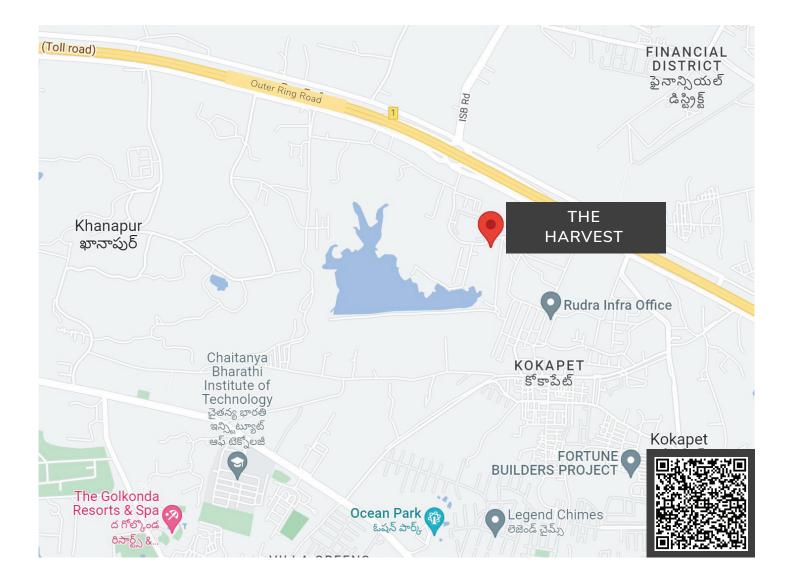

# KOKAPET, HYDERABAD

# LOCATION HIGHLIGHTS

# SOCIAL INFRASTRUCTURE

Most schools, hospitals, hotels, commercial and retail entities are at a 10 min. driving distance.

# **RESIDENTIAL SPACES**

Established residential localities of Gachibowli, Manikonda, Nallagandla, Tellapur, Narsingi and Kokapet are at less than 15 min driving range.

# CONNECTIVITY

The location is well connected from Gachibowli (ISB road) and Outer Ring Road to other parts of the city.

# **GROWTH POCKET**

Kokapet has developed into a self-sustaining area. Along with being an IT destination , the area has a good social and developing physical infrastructure.