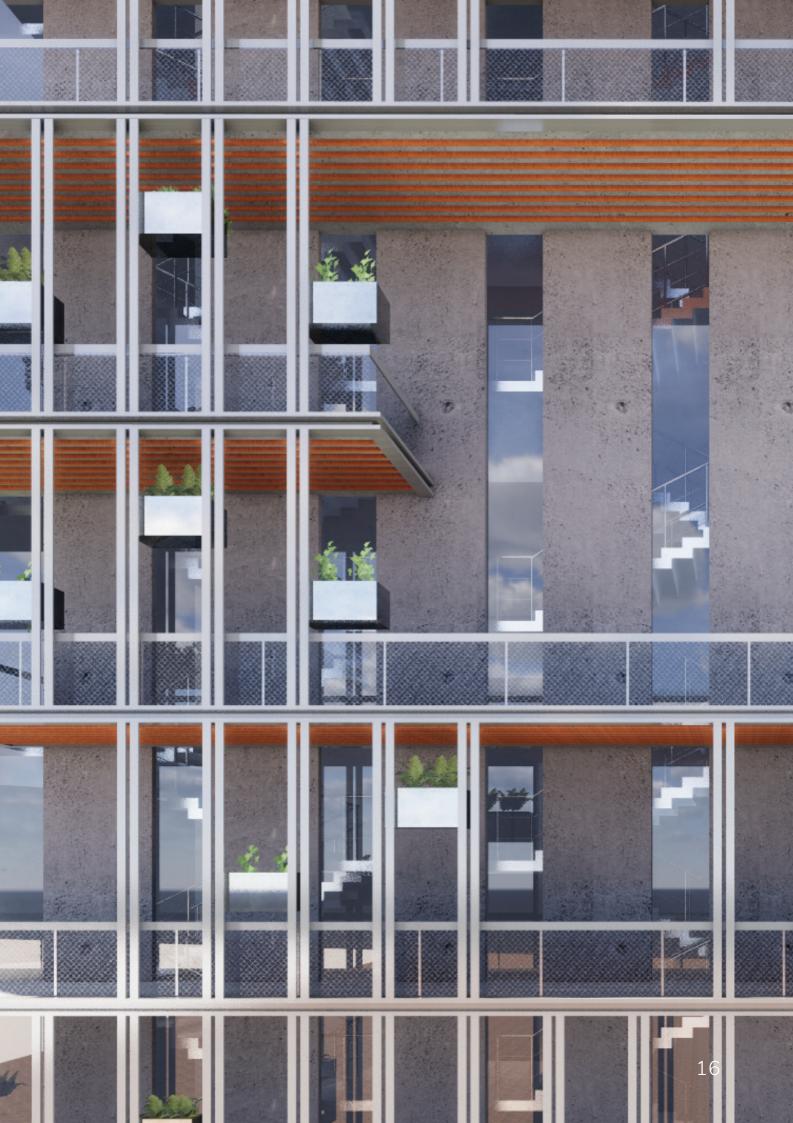

# THE SPACES

An invigorating break from conventional architecture, our homes are designed to invite nature into the warm spaces within.

# PROPERTY HIGHLIGHTS

- Grade A Office Space
- Spread over 3.5 acre land
- Saleable area of 1.6 million sft
- Scenic view of Kokapet lake
- Well connected to Gachibowli & ORR
- 4 basements + 2 levels of podium parking + G + 29 floors

# **Elevation/Façade Treatment:**

Unique façade design with a combination of high performance coated glazing/composite materials/screens and frit patterns.