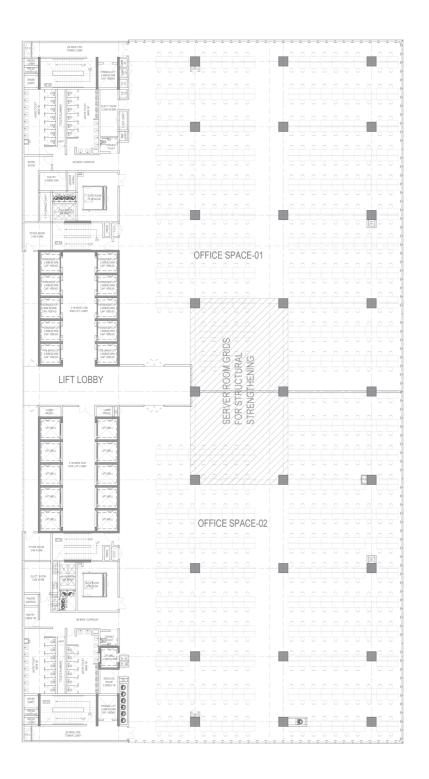

# TYPICAL FLOOR PLANS

| <u></u>         |                                                | 1 1                             | <u>.</u>                                                                          |      | - | <u></u> | - | - | <br><u> </u> | -    | - |      |
|-----------------|------------------------------------------------|---------------------------------|-----------------------------------------------------------------------------------|------|---|---------|---|---|--------------|------|---|------|
|                 |                                                |                                 |                                                                                   | 0    |   |         |   |   |              |      |   |      |
|                 |                                                |                                 | i T                                                                               |      |   |         |   |   |              | 1    | 0 |      |
|                 |                                                |                                 |                                                                                   |      |   |         |   |   |              |      |   |      |
|                 |                                                |                                 |                                                                                   | Ē    | 0 | 0       |   |   |              |      |   |      |
|                 |                                                |                                 |                                                                                   |      |   |         |   |   |              |      |   |      |
|                 |                                                |                                 | -                                                                                 |      |   |         |   |   |              |      |   |      |
|                 |                                                |                                 |                                                                                   |      |   |         |   |   |              |      |   |      |
|                 |                                                |                                 |                                                                                   |      |   |         |   |   |              |      |   |      |
|                 |                                                |                                 |                                                                                   |      |   |         |   |   |              |      |   |      |
|                 |                                                |                                 |                                                                                   |      |   |         |   |   |              |      |   |      |
|                 |                                                |                                 |                                                                                   |      |   |         |   |   |              |      |   |      |
|                 |                                                |                                 |                                                                                   |      |   |         |   |   |              |      |   |      |
|                 |                                                |                                 |                                                                                   |      |   |         |   |   |              | - 49 |   |      |
|                 |                                                |                                 |                                                                                   |      |   |         |   |   |              |      |   |      |
| ES              | PA                                             | CE-0                            | 1                                                                                 |      |   |         |   |   |              |      |   |      |
|                 |                                                |                                 |                                                                                   |      |   |         |   |   |              |      |   |      |
|                 |                                                |                                 |                                                                                   |      |   |         |   |   |              |      |   |      |
| $\mathbb{Z}$    | 7                                              |                                 | $\frac{1}{2}$                                                                     | .0.  |   |         |   |   |              |      | Ê |      |
| 1               | 1                                              | <u> </u>                        | _                                                                                 |      |   |         |   |   |              |      |   |      |
| Ĺ               | 1                                              |                                 |                                                                                   |      |   |         |   |   |              |      |   |      |
| GRIDS           |                                                | 7//                             |                                                                                   | KI – |   |         |   |   |              |      |   |      |
| B               | RAL                                            | ğ/                              |                                                                                   |      |   |         |   |   |              |      |   |      |
| /ER/ROOM        | P                                              |                                 |                                                                                   |      |   |         |   |   |              |      |   |      |
| Å.              | NOC O                                          | Ē/                              | $\Delta \!\!\!\!\!\!\!\!\!\!\!\!\!\!\!\!\!\!\!\!\!\!\!\!\!\!\!\!\!\!\!\!\!\!\!\!$ | 12   |   |         |   |   |              |      |   | <br> |
|                 |                                                |                                 |                                                                                   |      |   |         |   |   |              |      |   |      |
| H               | 5                                              | N<br>N<br>N<br>N<br>N<br>N<br>N | $\langle \rangle$                                                                 | Z    |   |         |   |   |              | 7    | 0 |      |
| SERVER          | 5                                              | STRENC                          |                                                                                   |      |   |         |   |   |              |      |   |      |
| SERVER          | FORST                                          | STRENC                          |                                                                                   |      |   |         |   |   |              |      | 0 |      |
| V///SERVER      | 5                                              | STRENC                          |                                                                                   |      |   |         |   |   |              |      |   |      |
| CALC SERVER     | 5                                              | STRENC                          |                                                                                   |      |   |         |   |   |              |      |   |      |
| PLANA SERVER    | 5                                              | L C STRENG                      |                                                                                   |      |   |         |   |   |              |      |   |      |
| - HALANA SERVER | 5                                              | STRENG                          |                                                                                   |      |   |         |   |   |              |      |   |      |
|                 | 5                                              | STRENG                          |                                                                                   |      |   |         |   |   |              |      |   |      |
|                 |                                                | STRENG                          | 2                                                                                 |      |   |         |   |   |              |      |   |      |
|                 | SHORE THE SHORE SHARE                          | CE-0                            | 2                                                                                 |      |   |         |   |   |              |      |   |      |
|                 | SHORE THE SHORE SHARE                          |                                 | 2                                                                                 |      |   |         |   |   |              |      |   |      |
|                 | IS YOU AND | EE-02                           | 2                                                                                 |      |   |         |   |   |              |      |   |      |
|                 | SHORE THE SHORE SHARE                          | EE-02                           | 2                                                                                 |      |   |         |   |   |              |      |   |      |
|                 | SUCH A A A A A A A A A A A A A A A A A A A     |                                 | 2                                                                                 |      |   |         |   |   |              |      |   |      |
|                 | IS YOU AND |                                 | 2                                                                                 |      |   |         |   |   |              |      |   |      |
|                 | SUCH A A A A A A A A A A A A A A A A A A A     |                                 | 2                                                                                 |      |   |         |   |   |              |      |   |      |
|                 | SUCH A A A A A A A A A A A A A A A A A A A     |                                 | 2                                                                                 |      |   |         |   |   |              |      |   |      |
|                 | SUCE A A A A A A A A A A A A A A A A A A A     |                                 | 2                                                                                 |      |   |         |   |   |              |      |   |      |
|                 | SUCE A A A A A A A A A A A A A A A A A A A     |                                 | 2                                                                                 |      |   |         |   |   |              |      |   |      |
|                 |                                                |                                 |                                                                                   |      |   |         |   |   |              |      |   |      |
|                 |                                                |                                 | 2                                                                                 |      |   |         |   |   |              |      |   |      |
|                 |                                                |                                 | 2                                                                                 |      |   |         |   |   |              |      |   |      |
|                 |                                                |                                 |                                                                                   |      |   |         |   |   |              |      |   |      |
|                 |                                                |                                 |                                                                                   |      |   |         |   |   |              |      |   |      |