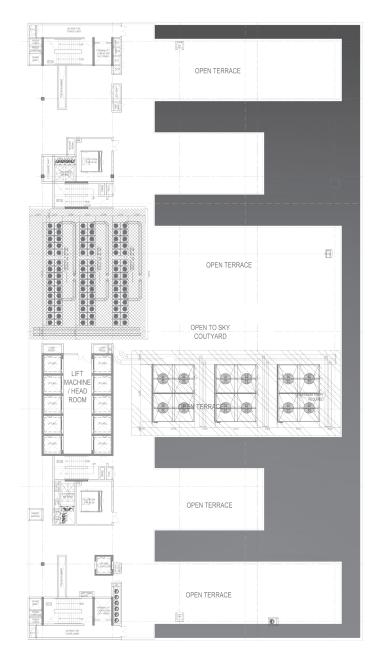

lished residential localities of Gachibowli, Manikonda, Nallagandla, Tellapur, Narsingi and Kokapet are at less than 15 min driving range.





# CONNECTIVITY

The location is well connected from Gachibowli (ISB road) and Outer Ring Road to other parts of the city.

# **GROWTH POCKET**

Kokapet has developed into a self-sustaining area. Along with being an IT destination , the area has a good social and developing physical infrastructure.

# PROPERTY HIGHLIGHTS

- Grade A Office Space
- Spread over 3.5 acre land
- Saleable area of 1.6 million sft
- Scenic view of Kokapet lake
- Well connected to Gachibowli & ORR
- 4 basements + 2 levels of podium parking + G + 29 floors





# THE HA



# FIRST, TOP & TERRACE PLANS





# FIRST FLOOR PLANS

# TOP FLOC

# OR PLANS

# TERRACE FLOOR PLANS





# TYPICAL FLOOR PLANS





| <u></u>         |                                                | 1 1                             | <u>.</u>                                                                          |      | - | <u></u> | - | - | <br><u> </u> | -    | - |      |
|-----------------|------------------------------------------------|---------------------------------|-----------------------------------------------------------------------------------|------|---|---------|---|---|--------------|------|---|------|
|                 |                                                |                                 |                                                                                   | 0    |   |         |   |   |              |      |   |      |
|                 |